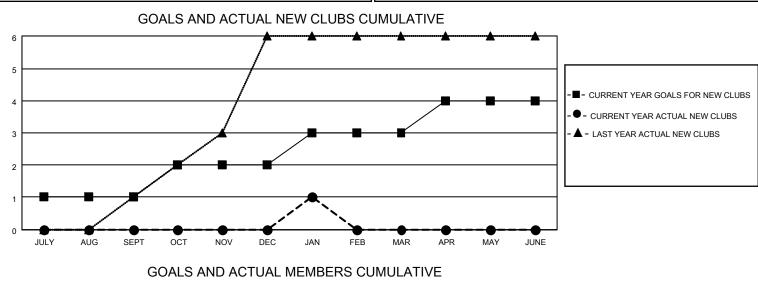

## LOCATION INDIA

District 316 A

Results as of: 1/31/2022

| Clubs                 |               |           |               | Members               |                         |                         |                                                    |
|-----------------------|---------------|-----------|---------------|-----------------------|-------------------------|-------------------------|----------------------------------------------------|
| RESULTS FOR 2021-2022 |               |           |               | RESULTS FOR 2021-2022 |                         |                         |                                                    |
| QUARTER               | NEW CLUB GOAL | NEW CLUBS | DROPPED CLUBS | QUARTER MEI           | MBER GROWTH NET<br>GOAL | MEMBER GROWTH<br>ACTUAL | DROPPED<br>MEMBERS ACTUAL<br>(including transfers) |
| JULY/AUG/SEPT         | 1             | 0         | 9             | JULY/AUG/SEPT         | 20                      | 46                      | 213                                                |
| OCT/NOV/DEC           | 1             | 0         | 0             | OCT/NOV/DEC           | 30                      | 85                      | 43                                                 |
| JAN/FEB/MAR           | 1             | 1         | 0             | JAN/FEB/MAR           | 30                      | 34                      | 0                                                  |
| APR/MAY/JUNE          | 1             | 0         | 0             | APR/MAY/JUNE          | 20                      | 0                       | 0                                                  |