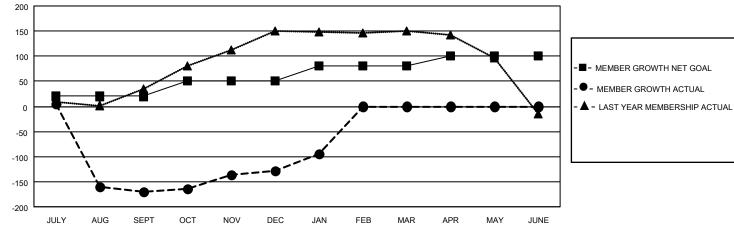

## LOCATION INDIA

District 316 A

Results as of: 1/31/2022

| Clubs                 |               |           |               | Members               |                         |                         |                                                    |
|-----------------------|---------------|-----------|---------------|-----------------------|-------------------------|-------------------------|----------------------------------------------------|
| RESULTS FOR 2021-2022 |               |           |               | RESULTS FOR 2021-2022 |                         |                         |                                                    |
| QUARTER               | NEW CLUB GOAL | NEW CLUBS | DROPPED CLUBS | QUARTER MEI           | MBER GROWTH NET<br>GOAL | MEMBER GROWTH<br>ACTUAL | DROPPED<br>MEMBERS ACTUAL<br>(including transfers) |
| JULY/AUG/SEPT         | 1             | 0         | 9             | JULY/AUG/SEPT         | 20                      | 46                      | 213                                                |
| OCT/NOV/DEC           | 1             | 0         | 0             | OCT/NOV/DEC           | 30                      | 85                      | 43                                                 |
| JAN/FEB/MAR           | 1             | 1         | 0             | JAN/FEB/MAR           | 30                      | 34                      | 0                                                  |
| APR/MAY/JUNE          | 1             | 0         | 0             | APR/MAY/JUNE          | 20                      | 0                       | 0                                                  |